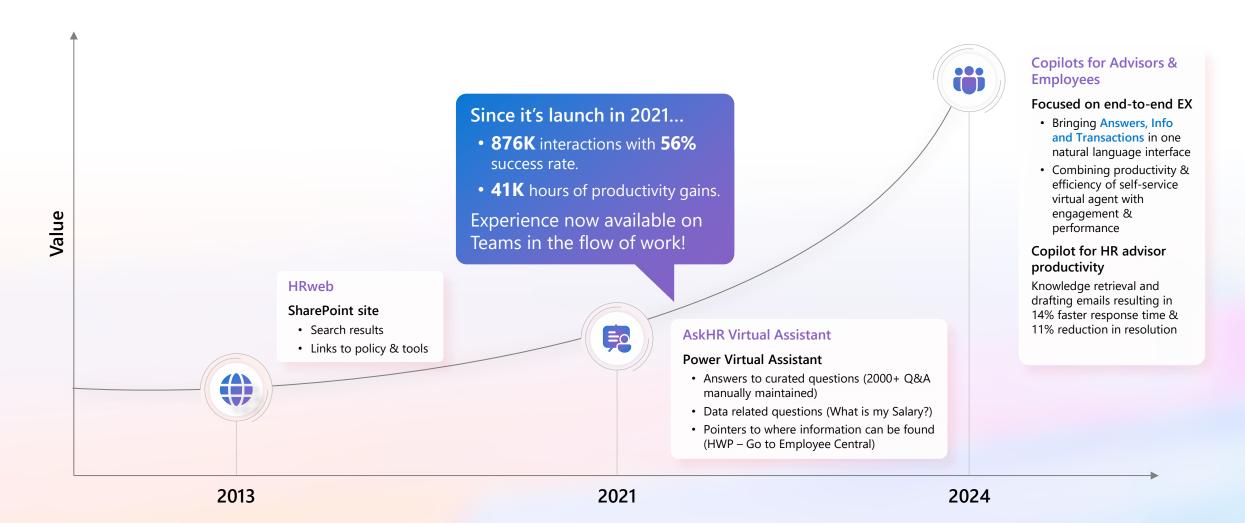

#### Org wide Surveys

- **Quarterly Engagement**
- Culture, Diversity, Inclusion, Belonging

#### Employee Lifecycle Surveys

- Onboarding
- Lightweight pulse/polling tools
- Exit

#### **Development Surveys**

- 360s
- Manager effectiveness

### Core System Data

- Top performers, patterns correlated with success
- R&D most innovative product development team
- Building management system
- HR Core data (Holiday, Sick leave...)







#### Behavioral Data

- After hours work
- Meeting frequency
- Collaboration hours
- Manager 1:1 time
- Hours with customers versus internal
- Working at the office

#### **Network Data**

- **Community Engagement** (top conversations, trends)
- Network size (e.g growth during onboarding)
- Strong ties score















## **Experience layer evolution**



## Our approach to

## Al-enabled HR digital employee experiences

## Al-powered HR: A dual mission

#### Internal focus: HR and Microsoft

Be the most thriving, digitally-enabled, and diverse company on the planet, helping people achieve more

## External focus: Microsoft and industry

Empower every person and organization on the planet to achieve more

#### Al in HR Principles

- Responsible Al
- Break the silos
- Embrace technology
- **\*** Employees at the center

## Microsoft's Responsible Al Principles

- Fairness
- 2 Reliability and safety
- **3** Privacy and security
- 4 Inclusiveness
- Transparency
- 6 Accountability

## Enabling a global delivery model at Microsoft









## Microsoft 365 Copilot

## **Employee Self-Service Agent**

## Simplify IT and HR-related tasks with Mi