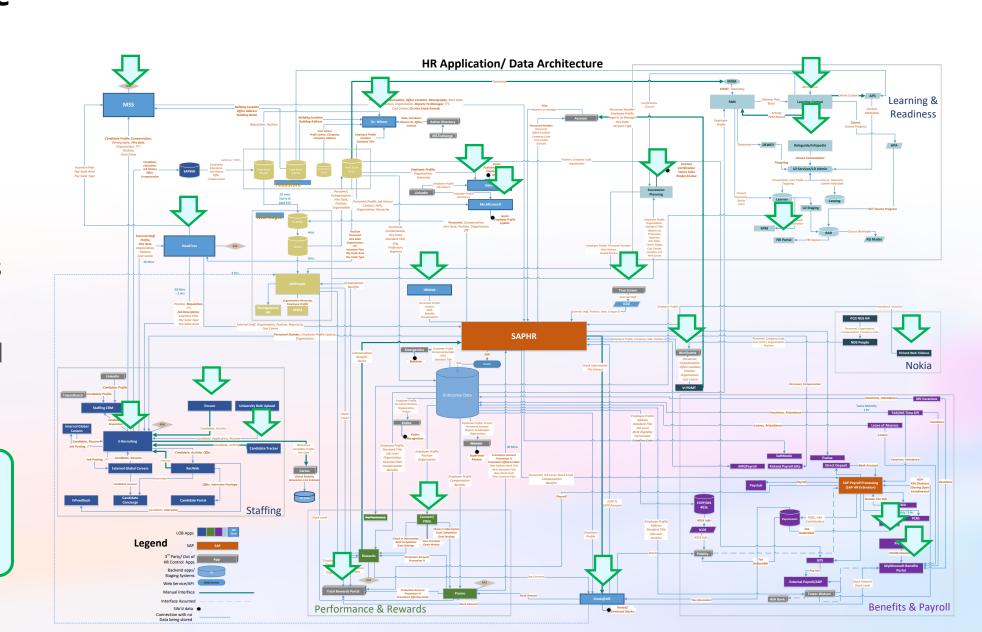

# Data silos - Scattered and fragmented employee experience across HR Tech landscape

- Decades of technical debt accumulated
- Complex architecture drives cost, limits agility, contributes to admin burden and compliance risk